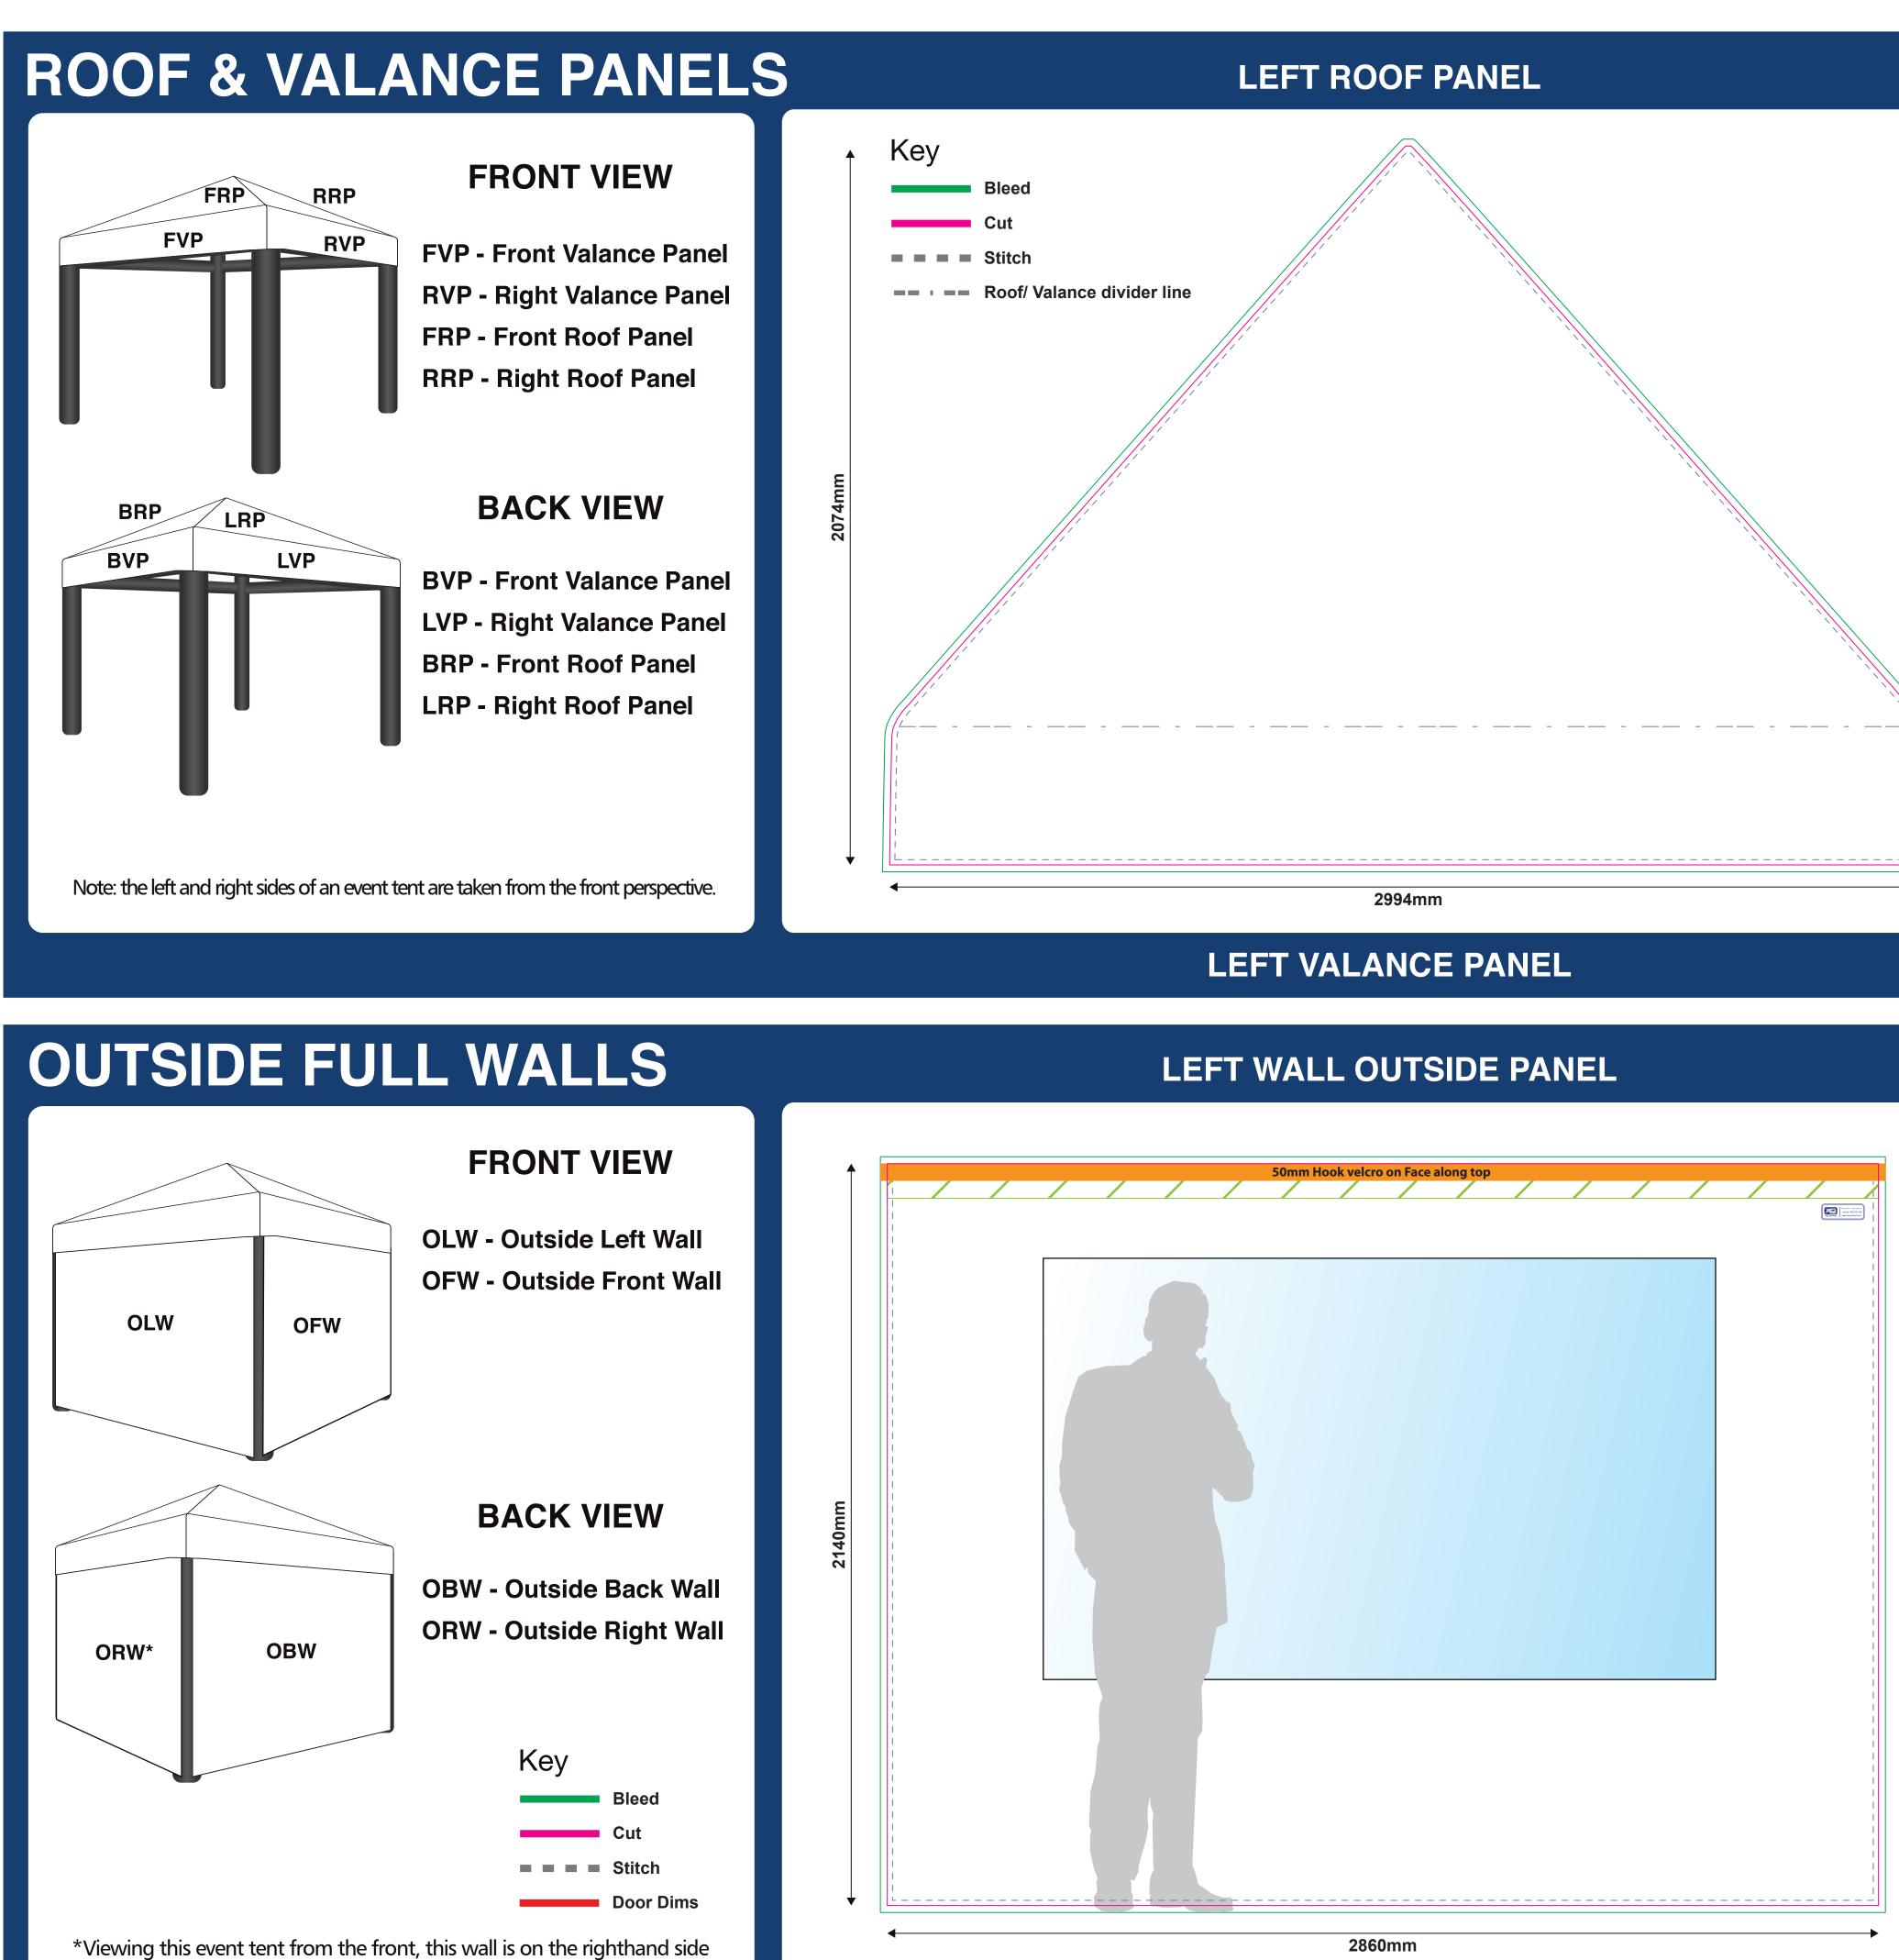

**Please Note:** 

All artwork is printed in CMYK colourspace Please Convert all PMS or RGB artwork to an equivalent CMYK breakup

Please be aware that slight colour variation may This template is designed at a 10% scale of the final product. Rasterised artwork supplied at 300dpi to suit this template size occur in the printing process from a monitor output. Place artwork in the designated layer of this document is the minimum requirement for a high quality final print



Note: These are the inside & outside panels of the left side wall seen from the front of the marquee

# LEFT WALL INSIDE PANEL

# **FRONT VIEW** ILW - Inside Left Wall IBW - Inside Back Wall ILW **BACK VIEW** IFW - Inside Front Wall IRW - Inside Back Wall IRW\* Key Stitch Door Dims

**INSIDE FULL WALLS** 

\*Viewing this event tent from the front, this wall is on the righthand side

www.xg-group.co.uk -44 (0)1580 JOJ 180 <u>BunxBun</u>

# FRONT ROOF PANEL

# FRONT VALANCE PANEL

# FRONT WALL OUTSIDE PANEL



# Note: These are the inside & outside panels of the Note: These are the inside & outside panels of the front side wall seen from the front of the marquee right side wall seen from the front of the marquee

50mm Hook velcro on Face along top

# FRONT WALL INSIDE PANEL

50mm Hook velc