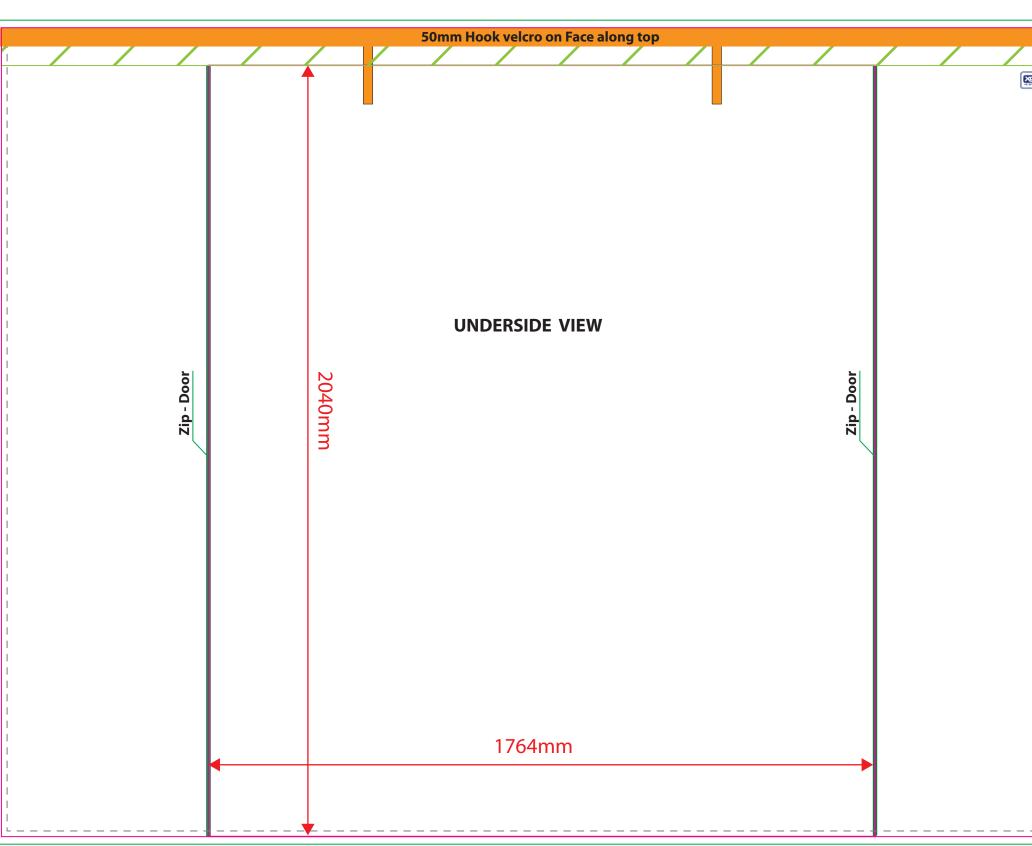

50mm Hook velcro on Face along top

# FRONT WALL INSIDE PANEL

50mm Hook velcro on Face along to