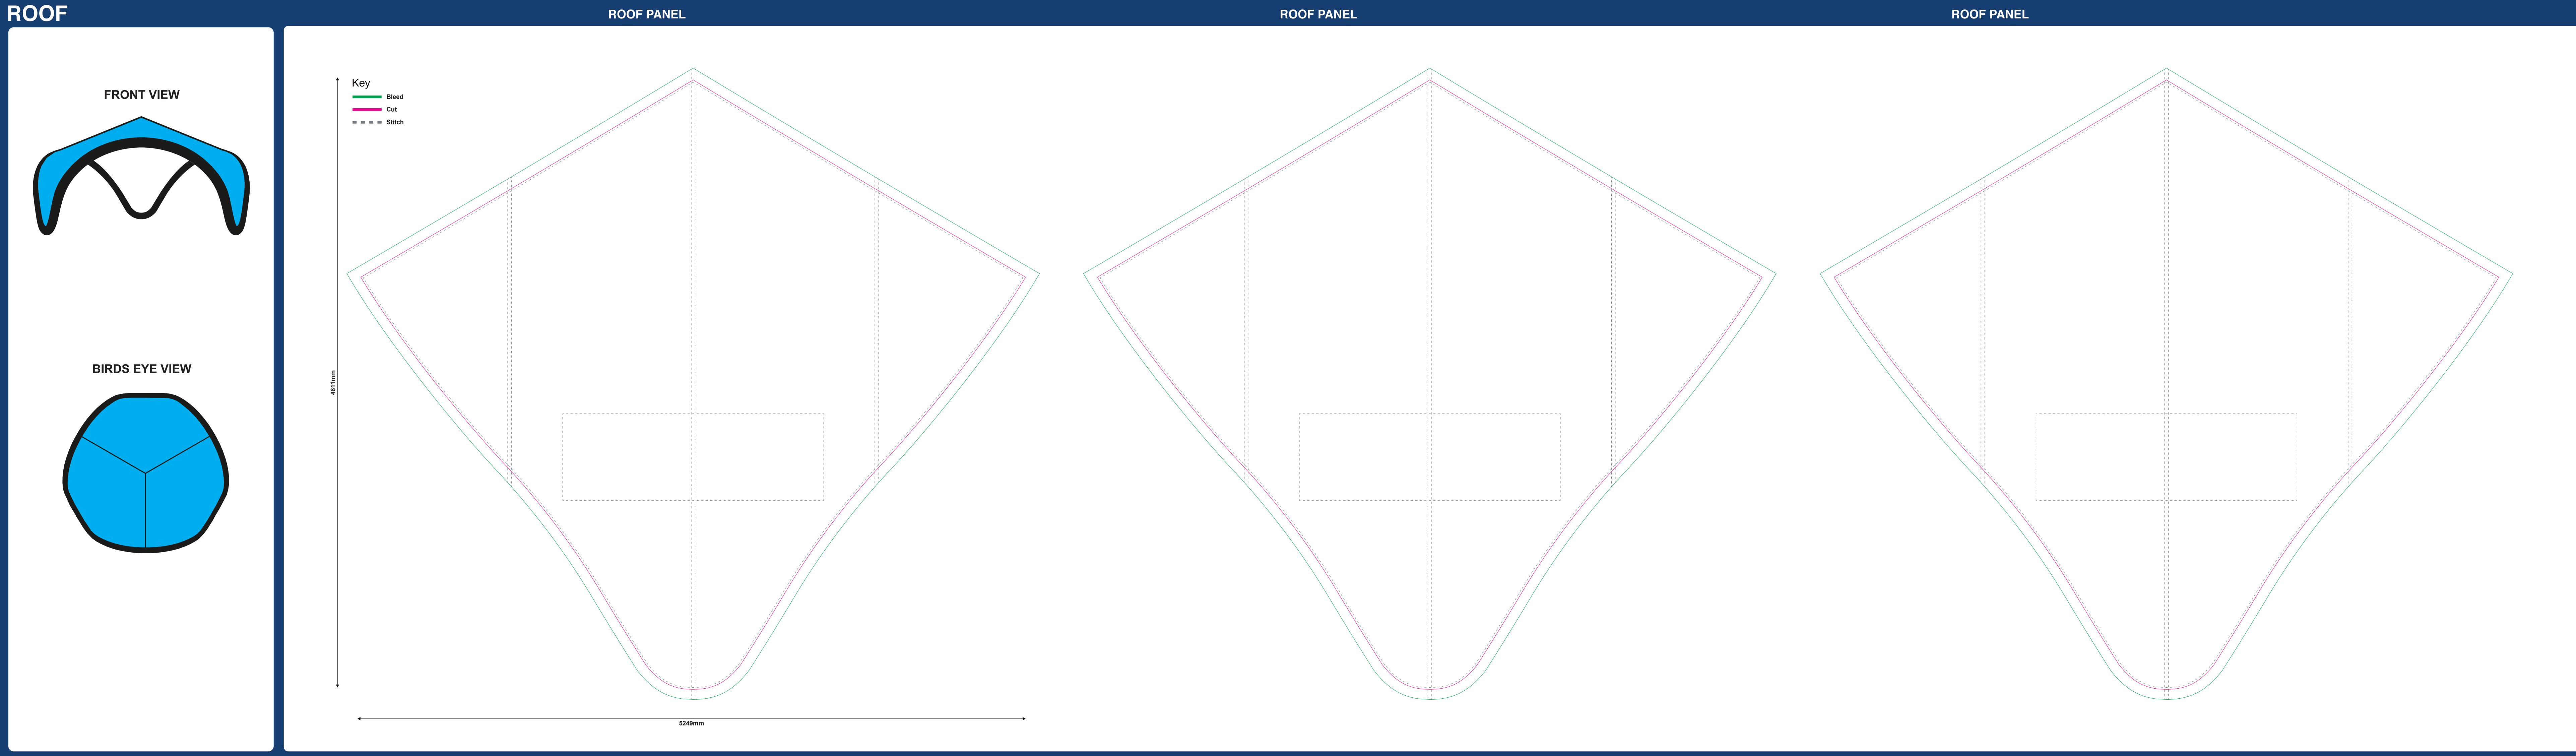

# EventTents \* StarShelters \* Event Branding

Please Note: All artwork is printed in CMYK colourspace Please Convert all PMS or RGB artwork to an equivalent CMYK breakup

Please be aware that slight colour variation may

This template is designed at a 10% scale of the final product. occur in the printing process from a monitor output. Rasterised artwork supplied at 300dpi to suit this template size Place artwork in the designated layer of this document is the minimum requirement for a high quality final print