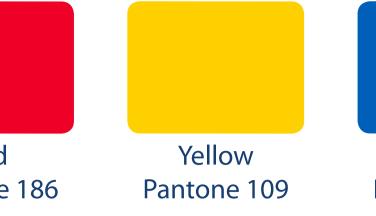

## Fabric colours

Pantone references given are a guide ONLY and may not match the pantone exactly.