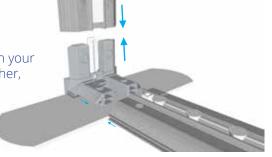

## **ASSEMBLY INSTRUCTIONS**

Remove all products from packaging.

Connect the base horizontal profile (LED Light strip) extrusion with your desired foot connecter. Push together until slotted in to one another, from here you can start adding your vertical profile pieces.