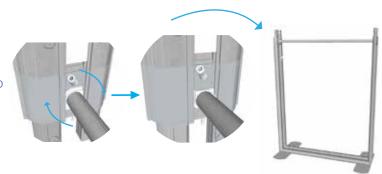

## **ASSEMBLY INSTRUCTIONS**

Remove all products from packaging.

Connect the base horizontal profile (LED Light strip) extrusion with your desired foot connecter. Push together until slotted in to one another, from here you can start adding your vertical profile pieces.

Align the vertical profile extrusions with the straight connector and push them together until securely slotted into one another.