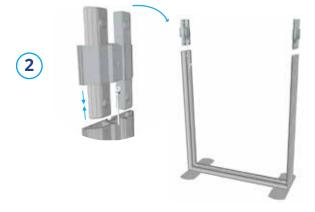

Align the vertical profile extrusions with the straight connector and push them together until securely slotted into one another.

## **ASSEMBLY INSTRUCTIONS**

To enhance stability, add the horizontal support pole, this need to be slotted in to the frame by rotating into the grooves of the straight extrusion.

Attach the top vertical profile components to the straight connectors