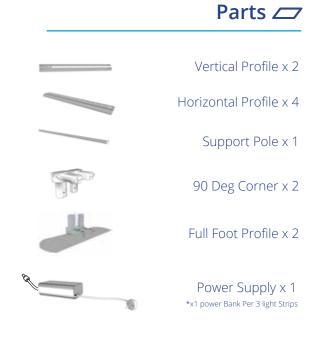

## **ASSEMBLY INSTRUCTIONS**

Remove all products from packaging.

Connect the base horizontal profile (LED Light strip) extrusion with your desired foot connecter. Push together until slotted in to one another, from here you can start adding your vertical profile pieces.

Align the vertical profile extrusions with the straight connector and push them together until securely slotted into one another.

## **ASSEMBLY INSTRUCTIONS**

To enhance stability, add the horizontal support pole, this need to be slotted in to the frame by rotating into the grooves of the straight extrusion.

Attach the top vertical profile components to the straight connectors