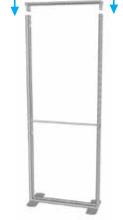

Once all wires are connected and plugged in, insert your chosen fabric graphic to finish your lightbox display.