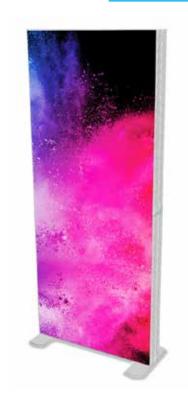

## 850mm Portable LightBox

Once all wires are connected and plugged in, insert your chosen fabric graphic to finish your lightbox display.