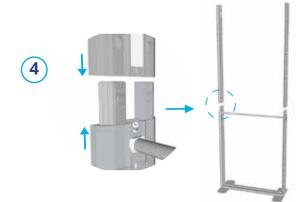

## **ASSEMBLY INSTRUCTIONS**

To enhance stability, add the horizontal support pole, this need to be slotted in to the frame by rotating into the grooves of the straight extrusion.

Attach the top vertical profile components to the straight connectors