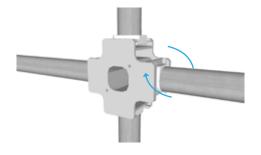

## **ASSEMBLY INSTRUCTIONS**

3

Align the vertical profile extrusions with the straight connector and push them together until securely slotted into one another.

To enhance stability, incorporate horizontal and vertical support poles. Slot them together by rotating into the grooves of the straight extrusion, including when inserting into the centre cross connector.