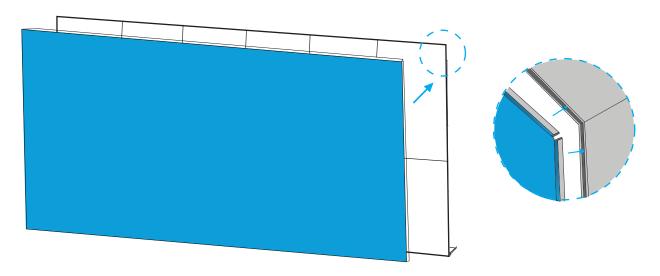

## **ASSEMBLY INSTRUCTIONS**

Repeat the process from step 1 to connect the horizontal profile (LED Light strip) extrusion. Align it with the straight connector and push together until securely slotted into one another. Repeat with the 90-degree corner component to complete your Portable Lightbox.