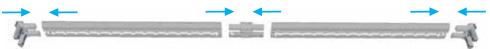

## 6000mm (W) Portable LightBox

Remove all products from packaging.

Join the horizontal profile (LED Light strip) extrusion by aligning it with the straight connector, then push them together until securely slotted into each other.