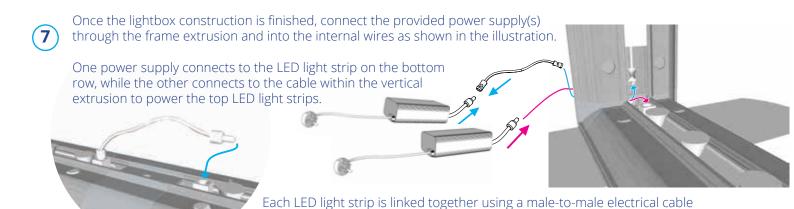

(up to three LED light strips can be connected from one power supply)

Once all wires are connected and plugged in, insert your chosen fabric graphic to finish your lightbox display.