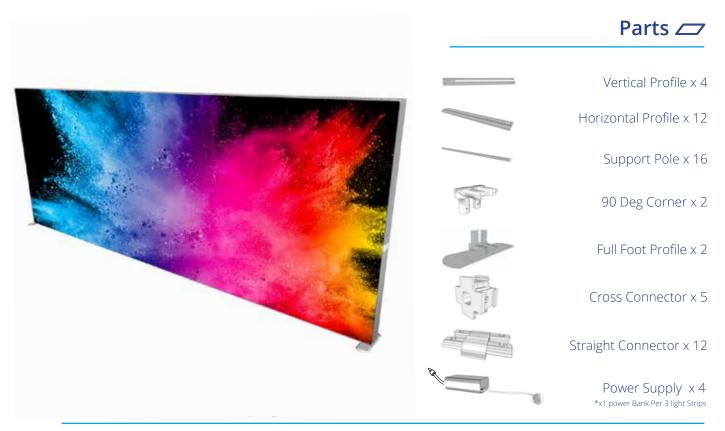

sales@xg-group.co.uk www.xg-group.co.uk

## 6000mm (W) Portable LightBox



Remove all products from packaging.

Join the horizontal profile (LED Light strip) extrusion by aligning it with the straight connector, then push them together until securely slotted into each other.



After as Add the

After assembling the base, join the feet by pushing them together until they click. Add the vertical profile extrusions by connecting it to the feet.

Both the Left and Right Handside Vertical strips require the sides which include the cables going up to the top lightstrips

## **ASSEMBLY INSTRUCTIONS**

3

Align the vertical profile extrusions with the straight connector and push them together until securely slotted into one another.





To enhance stability, incorporate horizontal and vertical support poles. Slot them together by rotating into the grooves of the stra