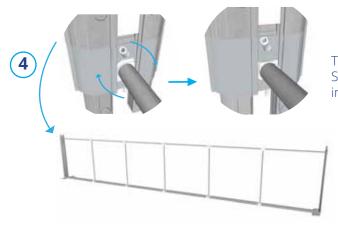

## **ASSEMBLY INSTRUCTIONS**

Repeat the process from step 1 to connect the horizontal profile (LED Light strip) extrusion. Align it with the straight connector and push together until securely slotted into one another. Repeat with the 90-degree corner component to complete your Portable Lightbox.