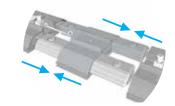

After as Add the

After assembling the base, join the feet by pushing them together until they click. Add the vertical profile extrusions by connecting it to the feet.

Both the Left and Right Handside Vertical strips require the sides which include the cables going up to the top lightstrips