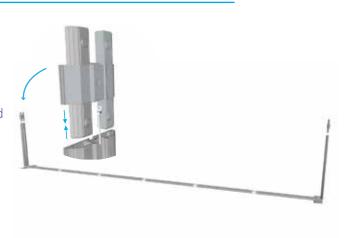

## **ASSEMBLY INSTRUCTIONS**

3

Align the vertical profile extrusions with the straight connector and push them together until securely slotted into one another.

To enhance stability, incorporate horizontal and vertical support poles. Slot them together by rotating into the grooves of the straight extrusion, including when inserting into the centre cross connector.

Attach the top vertical profile components to the straight connector, then add the top vertical support pole and connect it to the cross connector.