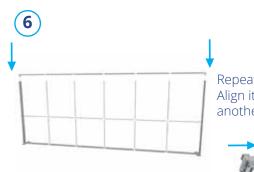

## **ASSEMBLY INSTRUCTIONS**

Repeat the process from step 1 to connect the horizontal profile (LED Light strip) extrusion. Align it with the straight connector and push together until securely slotted into one another. Repeat with the 90-degree corner component to complete your Portable Lightbox.