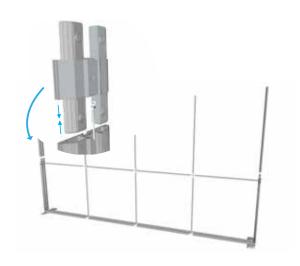

Attach the top vertical profile components to the straight connector, then add the top vertical support pole and connect it to the cross connector.