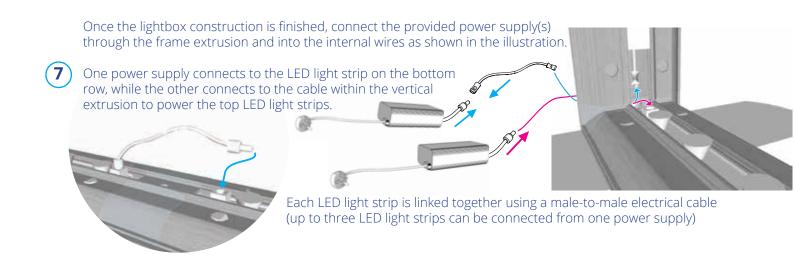

## **ASSEMBLY INSTRUCTIONS**

Once all wires are connected and plugged in, insert your chosen fabric graphic to finish your lightbox display.