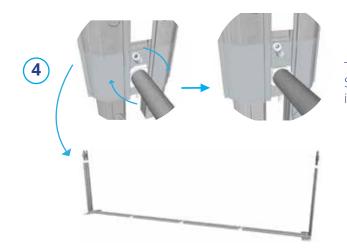

After assembling the base, join the feet by pushing them together until they click. Add the vertical profile extrusions by connecting it to the feet.

Both the Left and Right Handside Virtical strips require the sides which include the cables going up to the top lightstrips