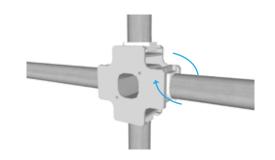

## **ASSEMBLY INSTRUCTIONS**

(3)

Align the vertical profile extrusions with the straight connector and push them together until securely slotted into one another.

To enhance stability, incorporate horizontal and vertical support poles. Slot them together by rotating into the grooves of the straight extrusion, including when inserting into the centre cross connector.