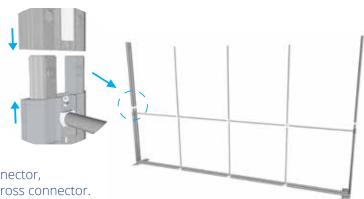

## **ASSEMBLY INSTRUCTIONS**

(3)

Align the vertical profile extrusions with the straight connector and push them together until securely slotted into one another.

To enhance stability, incorporate horizontal and vertical support poles. Slot them together by rotating into the grooves of the straight extrusion, including when inserting into the centre cross connector.