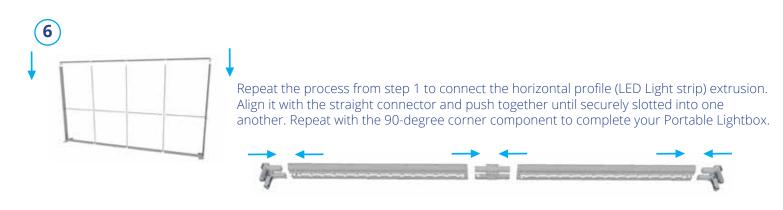

#### **ASSEMBLY INSTRUCTIONS**

Remove all products from packaging.

Join the horizontal profile (LED Light strip) extrusion by aligning it with the straight connector, then push them together until securely slotted into each other.