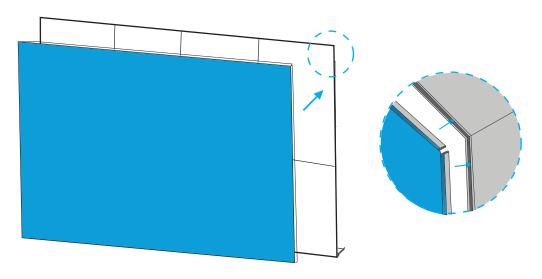

## **ASSEMBLY INSTRUCTIONS**

Once all wires are connected and plugged in, insert your chosen fabric graphic to finish your lightbox display.