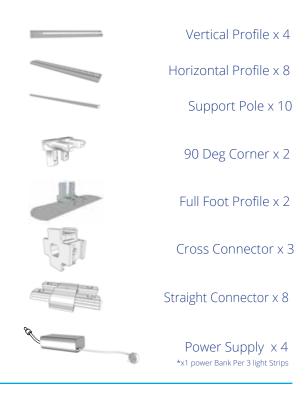

sales@xg-group.co.uk www.xg-group.co.uk

# 4000mm (W) Portable LightBox

# Parts





#### **ASSEMBLY INSTRUCTIONS**

Remove all products from packaging.

Join the horizontal profile (LED Light strip) extrusion by aligning it with the straight connector, then push them together until securely slotted into each other.





After assembling the base, join the feet by pushing them together until they click. Add the vertical profile extrusions by connecting it to the feet.

Both the Left and Right Handside Virtical strips require the sides which include the cables going up to the top lightstrips

## **ASSEMBLY INSTRUCTIONS**

(3)

Align the vertical profile extrusions with the straight connector and push them together until securely slotted into one another.





To enhance stability, incorporate horizontal and vertical support poles. Slot them together by rotating into the g