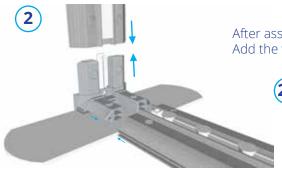

## **ASSEMBLY INSTRUCTIONS**

(3)

Align the vertical profile extrusions with the straight connector and push them together until securely slotted into one another.

To enhance stability, incorporate horizontal and vertical support poles. Slot them together by rotating into the grooves of the straight extrusion, including when inserting into the centre cross connector.

Attach the top vertical profile components to the straight connector, then add the top vertical support pole and connect it to the cross connector.