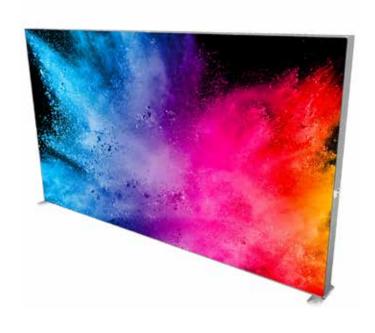

# 4000mm (W) Portable LightBox

## **ASSEMBLY INSTRUCTIONS**

Once all wires are connected and plugged in, insert your chosen fabric graphic to finish your lightbox display.