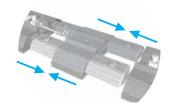

#### **ASSEMBLY INSTRUCTIONS**

Remove all products from packaging.

Join the horizontal profile (LED Light strip) extrusion by aligning it with the straight connector, then push them together until securely slotted into each other.